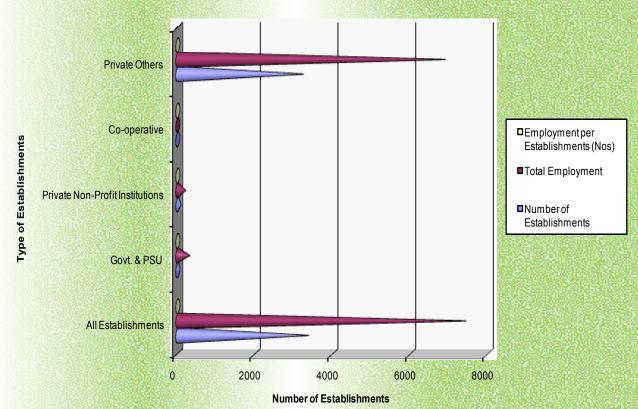

#### 2.2 Employment

2.2.1 Location-wise details of the employment in different types of establishments are presented in Table 2.2. Total number of persons working in all establishments was 2,42,342, of which about 56.22% were working in rural areas and 43.78% in urban areas, about 96.94% of total employment in non-agricultural establishments and only 3.06% were engaged in agricultural activities. Of the total employment, 46684 persons were engaged in own-account establishments while the rest 195658 in establishments with hired worker.

#### **Establishments**

Table 2.2: Number of Workers by location & by type of Establishments

| SI. |                                 | Urba                                | an       | Rur         | al        | Combined |  |
|-----|---------------------------------|-------------------------------------|----------|-------------|-----------|----------|--|
| No. | Item                            | Number                              | %        | Number      | %         | Number   |  |
| 1   | 2                               | 3                                   | 4        | 5           | 6         | 7        |  |
| 1   | Number of persons usually w     | orking in                           | Agricul  | tural Estab | olishmen  | its      |  |
|     | i) Adult Male                   | 973                                 | 19.15    | 4103        | 80.83     | 5076     |  |
|     | ii) Adult Female                | 230                                 | 12.95    | 1546        | 87.05     | 1776     |  |
|     | iii) Total (including Children) | 1225                                | 16.50    | 6197        | 83.50     | 7422     |  |
| 2   | Number of persons usually w     | orking in                           | All Esta | blishment   | s         |          |  |
|     | i) Adult Male                   | 73390                               | 44.12    | 92964       | 55.88     | 166354   |  |
|     | ii) Adult Female                | 32289                               | 44.53    | 40215       | 55.47     | 72504    |  |
|     | iii) Total (including Children) | 106097                              | 43.78    | 136245      | 56.22     | 242342   |  |
| 3   | Number of hired persons usu     | ually working in All Establishments |          |             |           |          |  |
|     | i) Adult Male                   | 55054                               | 46.72    | 62768       | 53.27     | 117822   |  |
|     | ii) Adult Female                | 23081                               | 48.70    | 24310       | 51.30     | 47391    |  |
|     | iii) Total (including Children) | 78353                               | 46.92    | 88628       | 53.08     | 166981   |  |
| 4   | Number of persons usually w     | orking in                           | Establis | shments w   | ith hired | workers  |  |
|     | i) Adult Male                   | 64271                               | 46.45    | 74077       | 53.54     | 138348   |  |
|     | ii) Adult Female                | 26299                               | 47.65    | 28894       | 52.35     | 55193    |  |
|     | iii) Total (including Children) | 90837                               | 46.43    | 104821      | 53.57     | 195658   |  |