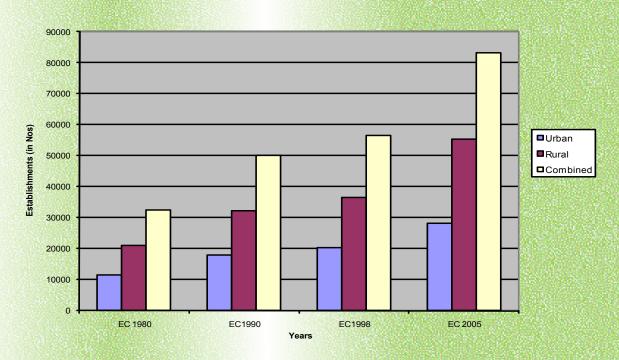

#### 2.1 All Establishments

2.1.1 As per the 2005 Economic Census, there were 83207 establishments in Meghalaya, engaged in different economic activities other than crop production and plantation. Number of establishments increased from 56497 in 1998 to 83207 in 2005 i.e. by 47.28% during the period. Among these establishments 79835 (95.95%) were engaged in non-agricultural activities while the rest 3372 (4.05%) in agricultural activities other than crop production and plantation. Of the total number of establishments 55122, (66.25%) were running establishments in rural areas and the remaining 28085 (33.75%) were located in urban areas. The detailed picture with regard to the number of establishments with urban and rural break-up is given in Table 2.1 below.