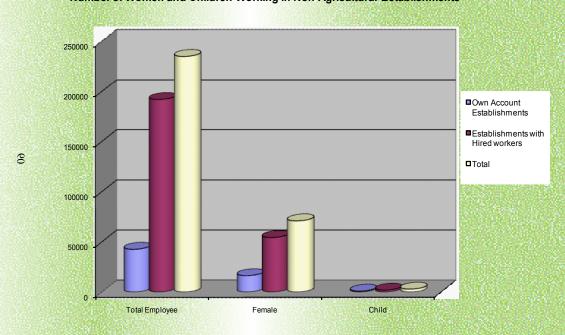

#### 2.2 Employment

2.2.1 Location-wise details of the employment in different types of establishments are presented in Table 2.2. Total number of persons working in all establishments was 2,42,342, of which about 56.22% were working in rural areas and 43.78% in urban areas, about 96.94% of total employment in non-agricultural establishments and only 3.06% were engaged in agricultural activities. Of the total employment, 46684 persons were engaged in own-account establishments while the rest 195658 in establishments with hired worker.

#### **Establishments**

Table 2.2: Number of Workers by location & by type of Establishments

| SI. |                                 | Urba                                | an       | Rur         | al        | Combined |  |
|-----|---------------------------------|-------------------------------------|----------|-------------|-----------|----------|--|
| No. | Item                            | Number                              | %        | Number      | %         | Number   |  |
| 1   | 2                               | 3                                   | 4        | 5           | 6         | 7        |  |
| 1   | Number of persons usually w     | orking in                           | Agricul  | tural Estab | olishmen  | its      |  |
|     | i) Adult Male                   | 973                                 | 19.15    | 4103        | 80.83     | 5076     |  |
|     | ii) Adult Female                | 230                                 | 12.95    | 1546        | 87.05     | 1776     |  |
|     | iii) Total (including Children) | 1225                                | 16.50    | 6197        | 83.50     | 7422     |  |
| 2   | Number of persons usually w     | orking in                           | All Esta | blishment   | s         |          |  |
|     | i) Adult Male                   | 73390                               | 44.12    | 92964       | 55.88     | 166354   |  |
|     | ii) Adult Female                | 32289                               | 44.53    | 40215       | 55.47     | 72504    |  |
|     | iii) Total (including Children) | 106097                              | 43.78    | 136245      | 56.22     | 242342   |  |
| 3   | Number of hired persons usu     | ually working in All Establishments |          |             |           |          |  |
|     | i) Adult Male                   | 55054                               | 46.72    | 62768       | 53.27     | 117822   |  |
|     | ii) Adult Female                | 23081                               | 48.70    | 24310       | 51.30     | 47391    |  |
|     | iii) Total (including Children) | 78353                               | 46.92    | 88628       | 53.08     | 166981   |  |
| 4   | Number of persons usually w     | orking in                           | Establis | shments w   | ith hired | workers  |  |
|     | i) Adult Male                   | 64271                               | 46.45    | 74077       | 53.54     | 138348   |  |
|     | ii) Adult Female                | 26299                               | 47.65    | 28894       | 52.35     | 55193    |  |
|     | iii) Total (including Children) | 90837                               | 46.43    | 104821      | 53.57     | 195658   |  |

- 2.2.2 The share of non-agricultural employment in the total urban employment was 98.85% (104872) and 95.45% (130048) in the total rural employment. The proportion of non-agricultural employment between rural and urban areas was to the tune of 55:45. In agricultural sector as a whole, the number of persons employed by urban establishments was only 16.50% of the total employment for all agricultural establishments.
- 2.2.3 Hired labour comprising 166981 persons, formed a sizeable proportion 68.90% of the total employment. About 73.85% of the total employment in urban areas and 65.05% of the total rural employment were hired labour.
- 2.2.4 Female employment numbering 72504 constituted 29.92% of total employment. The corresponding percentage in urban and rural areas was 30.43% and 29.52% respectively. Among the hired workers, 47391 or 28.38% were females. Of the total employment of 46684 in own account establishments, 37.08% were females.