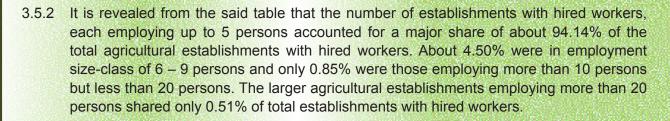

2.1.2 Own Account Establishments (OAE's) i.e. establishments without hired worker, generally establishments which are owned and operated with the help of household members only, numbering 37082 constituted about 44.57% of the total establishments. Establishments which employ hired workers on a regular basis were 46125 constitutes 55.43% of the total establishments. About 89.98% agricultural own account establishments were located in rural areas and only 10.02% in urban areas. Of the 46125 establishments with hired workers, 31028 were in rural areas and 15097 in urban areas.