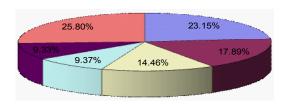

- 2.4 Employment in Non-Agricultural Establishments by major activity groups.
- 2.4.1 The distribution of employment in non-agricultural establishments by major activity groups and by type of establishments is presented in Table 2.4 with urban-rural break-up. From the point of view of employment, the maximum number of workers were found to be engaged in 'Retail Trade' (54385) followed by 'Public Administration, Defence' (42021), and 'Education' (33962). These three activities together accounted for 55.49% of the total employment in non-agricultural sector. 'Restaurants & Hotels' and 'Manufacturing' employed 22024 and 21929 persons respectively.