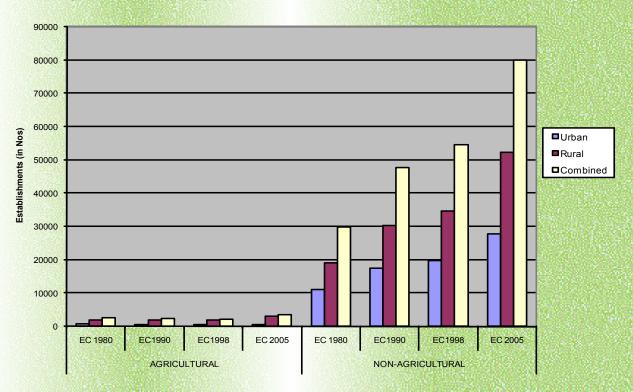

#### 2.1 All Establishments

2.1.1 As per the 2005 Economic Census, there were 83207 establishments in Meghalaya, engaged in different economic activities other than crop production and plantation. Number of establishments increased from 56497 in 1998 to 83207 in 2005 i.e. by 47.28% during the period. Among these establishments 79835 (95.95%) were engaged in non-agricultural activities while the rest 3372 (4.05%) in agricultural activities other than crop production and plantation. Of the total number of establishments 55122, (66.25%) were running establishments in rural areas and the remaining 28085 (33.75%) were located in urban areas. The detailed picture with regard to the number of establishments with urban and rural break-up is given in Table 2.1 below.

Table 2.1: Number of Establishments by Location and Type of Establishments

|   |     |                                             |        |       | SOURCE PROPERTY OF THE PARTY OF | ALC: NO THE REAL PROPERTY. | STATE OF THE PARTY OF THE PARTY. |
|---|-----|---------------------------------------------|--------|-------|--------------------------------------------------------------------------------------------------------------------------------------------------------------------------------------------------------------------------------------------------------------------------------------------------------------------------------------------------------------------------------------------------------------------------------------------------------------------------------------------------------------------------------------------------------------------------------------------------------------------------------------------------------------------------------------------------------------------------------------------------------------------------------------------------------------------------------------------------------------------------------------------------------------------------------------------------------------------------------------------------------------------------------------------------------------------------------------------------------------------------------------------------------------------------------------------------------------------------------------------------------------------------------------------------------------------------------------------------------------------------------------------------------------------------------------------------------------------------------------------------------------------------------------------------------------------------------------------------------------------------------------------------------------------------------------------------------------------------------------------------------------------------------------------------------------------------------------------------------------------------------------------------------------------------------------------------------------------------------------------------------------------------------------------------------------------------------------------------------------------------------|----------------------------|----------------------------------|
|   | SI. | ltem                                        | Urba   | an    | Rura                                                                                                                                                                                                                                                                                                                                                                                                                                                                                                                                                                                                                                                                                                                                                                                                                                                                                                                                                                                                                                                                                                                                                                                                                                                                                                                                                                                                                                                                                                                                                                                                                                                                                                                                                                                                                                                                                                                                                                                                                                                                                                                           | al                         | Combined                         |
| 1 | Vo. | item                                        | Number | %     | Number                                                                                                                                                                                                                                                                                                                                                                                                                                                                                                                                                                                                                                                                                                                                                                                                                                                                                                                                                                                                                                                                                                                                                                                                                                                                                                                                                                                                                                                                                                                                                                                                                                                                                                                                                                                                                                                                                                                                                                                                                                                                                                                         | %                          | Number                           |
|   | 1   | 2                                           | 3      | 4     | 5                                                                                                                                                                                                                                                                                                                                                                                                                                                                                                                                                                                                                                                                                                                                                                                                                                                                                                                                                                                                                                                                                                                                                                                                                                                                                                                                                                                                                                                                                                                                                                                                                                                                                                                                                                                                                                                                                                                                                                                                                                                                                                                              | 6                          | 7                                |
|   | 1.  | Number of Establishments                    |        |       |                                                                                                                                                                                                                                                                                                                                                                                                                                                                                                                                                                                                                                                                                                                                                                                                                                                                                                                                                                                                                                                                                                                                                                                                                                                                                                                                                                                                                                                                                                                                                                                                                                                                                                                                                                                                                                                                                                                                                                                                                                                                                                                                |                            |                                  |
|   |     | i) Agricultural                             | 433    | 12.84 | 2939                                                                                                                                                                                                                                                                                                                                                                                                                                                                                                                                                                                                                                                                                                                                                                                                                                                                                                                                                                                                                                                                                                                                                                                                                                                                                                                                                                                                                                                                                                                                                                                                                                                                                                                                                                                                                                                                                                                                                                                                                                                                                                                           | 87.16                      | 3372                             |
|   |     | ii) Non-Agricultural                        | 27652  | 34.64 | 52183                                                                                                                                                                                                                                                                                                                                                                                                                                                                                                                                                                                                                                                                                                                                                                                                                                                                                                                                                                                                                                                                                                                                                                                                                                                                                                                                                                                                                                                                                                                                                                                                                                                                                                                                                                                                                                                                                                                                                                                                                                                                                                                          | 65.36                      | 79835                            |
|   |     | iii)All Establishments                      | 28085  | 33.75 | 55122                                                                                                                                                                                                                                                                                                                                                                                                                                                                                                                                                                                                                                                                                                                                                                                                                                                                                                                                                                                                                                                                                                                                                                                                                                                                                                                                                                                                                                                                                                                                                                                                                                                                                                                                                                                                                                                                                                                                                                                                                                                                                                                          | 66.25                      | 83207                            |
|   | 2.  | Number of Own Account Establishments        |        |       |                                                                                                                                                                                                                                                                                                                                                                                                                                                                                                                                                                                                                                                                                                                                                                                                                                                                                                                                                                                                                                                                                                                                                                                                                                                                                                                                                                                                                                                                                                                                                                                                                                                                                                                                                                                                                                                                                                                                                                                                                                                                                                                                |                            |                                  |
|   |     | i) Agricultural                             | 220    | 10.02 | 1975                                                                                                                                                                                                                                                                                                                                                                                                                                                                                                                                                                                                                                                                                                                                                                                                                                                                                                                                                                                                                                                                                                                                                                                                                                                                                                                                                                                                                                                                                                                                                                                                                                                                                                                                                                                                                                                                                                                                                                                                                                                                                                                           | 89.98                      | 2195                             |
|   |     | ii) Non-Agricultural                        | 12768  | 36.60 | 22119                                                                                                                                                                                                                                                                                                                                                                                                                                                                                                                                                                                                                                                                                                                                                                                                                                                                                                                                                                                                                                                                                                                                                                                                                                                                                                                                                                                                                                                                                                                                                                                                                                                                                                                                                                                                                                                                                                                                                                                                                                                                                                                          | 63.40                      | 34887                            |
|   |     | iii)All Own Account<br>Establishments       | 12988  | 35.03 | 24094                                                                                                                                                                                                                                                                                                                                                                                                                                                                                                                                                                                                                                                                                                                                                                                                                                                                                                                                                                                                                                                                                                                                                                                                                                                                                                                                                                                                                                                                                                                                                                                                                                                                                                                                                                                                                                                                                                                                                                                                                                                                                                                          | 64.97                      | 37082                            |
|   | 3.  | Number of Establishments with hired workers |        |       |                                                                                                                                                                                                                                                                                                                                                                                                                                                                                                                                                                                                                                                                                                                                                                                                                                                                                                                                                                                                                                                                                                                                                                                                                                                                                                                                                                                                                                                                                                                                                                                                                                                                                                                                                                                                                                                                                                                                                                                                                                                                                                                                |                            |                                  |
|   |     | i) Agricultural                             | 213    | 18.10 | 964                                                                                                                                                                                                                                                                                                                                                                                                                                                                                                                                                                                                                                                                                                                                                                                                                                                                                                                                                                                                                                                                                                                                                                                                                                                                                                                                                                                                                                                                                                                                                                                                                                                                                                                                                                                                                                                                                                                                                                                                                                                                                                                            | 81.90                      | 1177                             |
|   |     | ii) Non-Agricultural                        | 14884  | 33.11 | 30064                                                                                                                                                                                                                                                                                                                                                                                                                                                                                                                                                                                                                                                                                                                                                                                                                                                                                                                                                                                                                                                                                                                                                                                                                                                                                                                                                                                                                                                                                                                                                                                                                                                                                                                                                                                                                                                                                                                                                                                                                                                                                                                          | 66.89                      | 44948                            |
|   |     | iii)All Establishments with hired workers   | 15097  | 32.73 | 31028                                                                                                                                                                                                                                                                                                                                                                                                                                                                                                                                                                                                                                                                                                                                                                                                                                                                                                                                                                                                                                                                                                                                                                                                                                                                                                                                                                                                                                                                                                                                                                                                                                                                                                                                                                                                                                                                                                                                                                                                                                                                                                                          | 67.27                      | 46125                            |