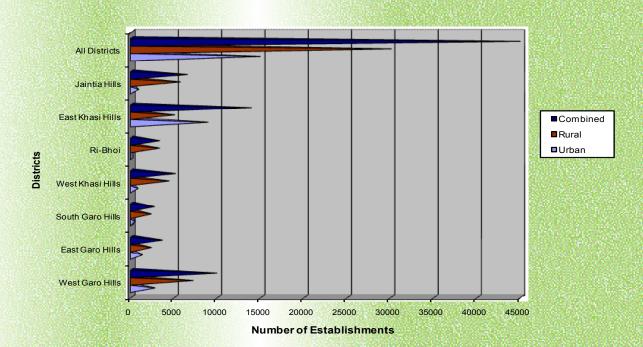

#### 2.1 All Establishments

2.1.1 As per the 2005 Economic Census, there were 83207 establishments in Meghalaya, engaged in different economic activities other than crop production and plantation. Number of establishments increased from 56497 in 1998 to 83207 in 2005 i.e. by 47.28% during the period. Among these establishments 79835 (95.95%) were engaged in non-agricultural activities while the rest 3372 (4.05%) in agricultural activities other than crop production and plantation. Of the total number of establishments 55122, (66.25%) were running establishments in rural areas and the remaining 28085 (33.75%) were located in urban areas. The detailed picture with regard to the number of establishments with urban and rural break-up is given in Table 2.1 below.

Table 2.1: Number of Establishments by Location and Type of Establishments

|   |     |                                             |        |       | SOURCE PROPERTY OF THE PARTY OF | ALC: NO THE REAL PROPERTY. | STATE OF THE PARTY OF THE PARTY. |
|---|-----|---------------------------------------------|--------|-------|--------------------------------------------------------------------------------------------------------------------------------------------------------------------------------------------------------------------------------------------------------------------------------------------------------------------------------------------------------------------------------------------------------------------------------------------------------------------------------------------------------------------------------------------------------------------------------------------------------------------------------------------------------------------------------------------------------------------------------------------------------------------------------------------------------------------------------------------------------------------------------------------------------------------------------------------------------------------------------------------------------------------------------------------------------------------------------------------------------------------------------------------------------------------------------------------------------------------------------------------------------------------------------------------------------------------------------------------------------------------------------------------------------------------------------------------------------------------------------------------------------------------------------------------------------------------------------------------------------------------------------------------------------------------------------------------------------------------------------------------------------------------------------------------------------------------------------------------------------------------------------------------------------------------------------------------------------------------------------------------------------------------------------------------------------------------------------------------------------------------------------|----------------------------|----------------------------------|
|   | SI. | ltem                                        | Urba   | an    | Rura                                                                                                                                                                                                                                                                                                                                                                                                                                                                                                                                                                                                                                                                                                                                                                                                                                                                                                                                                                                                                                                                                                                                                                                                                                                                                                                                                                                                                                                                                                                                                                                                                                                                                                                                                                                                                                                                                                                                                                                                                                                                                                                           | al                         | Combined                         |
| 1 | Vo. | item                                        | Number | %     | Number                                                                                                                                                                                                                                                                                                                                                                                                                                                                                                                                                                                                                                                                                                                                                                                                                                                                                                                                                                                                                                                                                                                                                                                                                                                                                                                                                                                                                                                                                                                                                                                                                                                                                                                                                                                                                                                                                                                                                                                                                                                                                                                         | %                          | Number                           |
|   | 1   | 2                                           | 3      | 4     | 5                                                                                                                                                                                                                                                                                                                                                                                                                                                                                                                                                                                                                                                                                                                                                                                                                                                                                                                                                                                                                                                                                                                                                                                                                                                                                                                                                                                                                                                                                                                                                                                                                                                                                                                                                                                                                                                                                                                                                                                                                                                                                                                              | 6                          | 7                                |
|   | 1.  | Number of Establishments                    |        |       |                                                                                                                                                                                                                                                                                                                                                                                                                                                                                                                                                                                                                                                                                                                                                                                                                                                                                                                                                                                                                                                                                                                                                                                                                                                                                                                                                                                                                                                                                                                                                                                                                                                                                                                                                                                                                                                                                                                                                                                                                                                                                                                                |                            |                                  |
|   |     | i) Agricultural                             | 433    | 12.84 | 2939                                                                                                                                                                                                                                                                                                                                                                                                                                                                                                                                                                                                                                                                                                                                                                                                                                                                                                                                                                                                                                                                                                                                                                                                                                                                                                                                                                                                                                                                                                                                                                                                                                                                                                                                                                                                                                                                                                                                                                                                                                                                                                                           | 87.16                      | 3372                             |
|   |     | ii) Non-Agricultural                        | 27652  | 34.64 | 52183                                                                                                                                                                                                                                                                                                                                                                                                                                                                                                                                                                                                                                                                                                                                                                                                                                                                                                                                                                                                                                                                                                                                                                                                                                                                                                                                                                                                                                                                                                                                                                                                                                                                                                                                                                                                                                                                                                                                                                                                                                                                                                                          | 65.36                      | 79835                            |
|   |     | iii)All Establishments                      | 28085  | 33.75 | 55122                                                                                                                                                                                                                                                                                                                                                                                                                                                                                                                                                                                                                                                                                                                                                                                                                                                                                                                                                                                                                                                                                                                                                                                                                                                                                                                                                                                                                                                                                                                                                                                                                                                                                                                                                                                                                                                                                                                                                                                                                                                                                                                          | 66.25                      | 83207                            |
|   | 2.  | Number of Own Account Establishments        |        |       |                                                                                                                                                                                                                                                                                                                                                                                                                                                                                                                                                                                                                                                                                                                                                                                                                                                                                                                                                                                                                                                                                                                                                                                                                                                                                                                                                                                                                                                                                                                                                                                                                                                                                                                                                                                                                                                                                                                                                                                                                                                                                                                                |                            |                                  |
|   |     | i) Agricultural                             | 220    | 10.02 | 1975                                                                                                                                                                                                                                                                                                                                                                                                                                                                                                                                                                                                                                                                                                                                                                                                                                                                                                                                                                                                                                                                                                                                                                                                                                                                                                                                                                                                                                                                                                                                                                                                                                                                                                                                                                                                                                                                                                                                                                                                                                                                                                                           | 89.98                      | 2195                             |
|   |     | ii) Non-Agricultural                        | 12768  | 36.60 | 22119                                                                                                                                                                                                                                                                                                                                                                                                                                                                                                                                                                                                                                                                                                                                                                                                                                                                                                                                                                                                                                                                                                                                                                                                                                                                                                                                                                                                                                                                                                                                                                                                                                                                                                                                                                                                                                                                                                                                                                                                                                                                                                                          | 63.40                      | 34887                            |
|   |     | iii)All Own Account<br>Establishments       | 12988  | 35.03 | 24094                                                                                                                                                                                                                                                                                                                                                                                                                                                                                                                                                                                                                                                                                                                                                                                                                                                                                                                                                                                                                                                                                                                                                                                                                                                                                                                                                                                                                                                                                                                                                                                                                                                                                                                                                                                                                                                                                                                                                                                                                                                                                                                          | 64.97                      | 37082                            |
|   | 3.  | Number of Establishments with hired workers |        |       |                                                                                                                                                                                                                                                                                                                                                                                                                                                                                                                                                                                                                                                                                                                                                                                                                                                                                                                                                                                                                                                                                                                                                                                                                                                                                                                                                                                                                                                                                                                                                                                                                                                                                                                                                                                                                                                                                                                                                                                                                                                                                                                                |                            |                                  |
|   |     | i) Agricultural                             | 213    | 18.10 | 964                                                                                                                                                                                                                                                                                                                                                                                                                                                                                                                                                                                                                                                                                                                                                                                                                                                                                                                                                                                                                                                                                                                                                                                                                                                                                                                                                                                                                                                                                                                                                                                                                                                                                                                                                                                                                                                                                                                                                                                                                                                                                                                            | 81.90                      | 1177                             |
|   |     | ii) Non-Agricultural                        | 14884  | 33.11 | 30064                                                                                                                                                                                                                                                                                                                                                                                                                                                                                                                                                                                                                                                                                                                                                                                                                                                                                                                                                                                                                                                                                                                                                                                                                                                                                                                                                                                                                                                                                                                                                                                                                                                                                                                                                                                                                                                                                                                                                                                                                                                                                                                          | 66.89                      | 44948                            |
|   |     | iii)All Establishments with hired workers   | 15097  | 32.73 | 31028                                                                                                                                                                                                                                                                                                                                                                                                                                                                                                                                                                                                                                                                                                                                                                                                                                                                                                                                                                                                                                                                                                                                                                                                                                                                                                                                                                                                                                                                                                                                                                                                                                                                                                                                                                                                                                                                                                                                                                                                                                                                                                                          | 67.27                      | 46125                            |