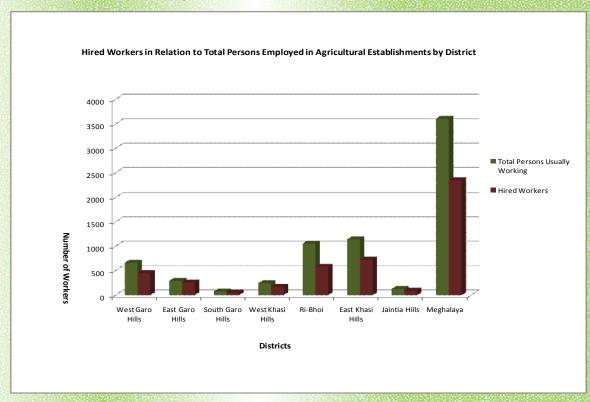

#### CHAPTER - 4

In this chapter, the results deal with non-agricultural establishments female employed in OAEs and establishments with hired workers and also District-wise number of establishments, total persons working both in urban and rural. It also shows the number of hired workers in relation to total persons both at State level and District level and it also shows the size-class of employment for urban and rural areas.