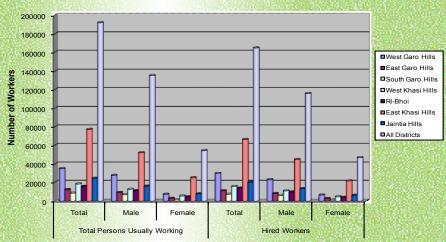

#### 2.2 Employment

2.2.1 Location-wise details of the employment in different types of establishments are presented in Table 2.2. Total number of persons working in all establishments was 2,42,342, of which about 56.22% were working in rural areas and 43.78% in urban areas, about 96.94% of total employment in non-agricultural establishments and only 3.06% were engaged in agricultural activities. Of the total employment, 46684 persons were engaged in own-account establishments while the rest 195658 in establishments with hired worker.

#### **Establishments**

Table 2.2: Number of Workers by location & by type of Establishments

| SI. |                                 | Urba                                | an       | Rur         | al        | Combined |  |
|-----|---------------------------------|-------------------------------------|----------|-------------|-----------|----------|--|
| No. | Item                            | Number                              | %        | Number      | %         | Number   |  |
| 1   | 2                               | 3                                   | 4        | 5           | 6         | 7        |  |
| 1   | Number of persons usually w     | orking in                           | Agricul  | tural Estab | olishmen  | its      |  |
|     | i) Adult Male                   | 973                                 | 19.15    | 4103        | 80.83     | 5076     |  |
|     | ii) Adult Female                | 230                                 | 12.95    | 1546        | 87.05     | 1776     |  |
|     | iii) Total (including Children) | 1225                                | 16.50    | 6197        | 83.50     | 7422     |  |
| 2   | Number of persons usually w     | orking in                           | All Esta | blishment   | s         |          |  |
|     | i) Adult Male                   | 73390                               | 44.12    | 92964       | 55.88     | 166354   |  |
|     | ii) Adult Female                | 32289                               | 44.53    | 40215       | 55.47     | 72504    |  |
|     | iii) Total (including Children) | 106097                              | 43.78    | 136245      | 56.22     | 242342   |  |
| 3   | Number of hired persons usu     | ually working in All Establishments |          |             |           |          |  |
|     | i) Adult Male                   | 55054                               | 46.72    | 62768       | 53.27     | 117822   |  |
|     | ii) Adult Female                | 23081                               | 48.70    | 24310       | 51.30     | 47391    |  |
|     | iii) Total (including Children) | 78353                               | 46.92    | 88628       | 53.08     | 166981   |  |
| 4   | Number of persons usually w     | orking in                           | Establis | shments w   | ith hired | workers  |  |
|     | i) Adult Male                   | 64271                               | 46.45    | 74077       | 53.54     | 138348   |  |
|     | ii) Adult Female                | 26299                               | 47.65    | 28894       | 52.35     | 55193    |  |
|     | iii) Total (including Children) | 90837                               | 46.43    | 104821      | 53.57     | 195658   |  |

- 2.2.2 The share of non-agricultural employment in the total urban employment was 98.85% (104872) and 95.45% (130048) in the total rural employment. The proportion of non-agricultural employment between rural and urban areas was to the tune of 55:45. In agricultural sector as a whole, the number of persons employed by urban establishments was only 16.50% of the total employment for all agricultural establishments.
- 2.2.3 Hired labour comprising 166981 persons, formed a sizeable proportion 68.90% of the total employment. About 73.85% of the total employment in urban areas and 65.05% of the total rural employment were hired labour.
- 2.2.4 Female employment numbering 72504 constituted 29.92% of total employment. The corresponding percentage in urban and rural areas was 30.43% and 29.52% respectively. Among the hired workers, 47391 or 28.38% were females. Of the total employment of 46684 in own account establishments, 37.08% were females.