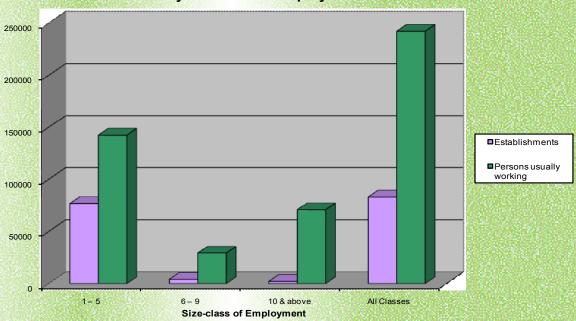

#### 2.1 All Establishments

2.1.1 As per the 2005 Economic Census, there were 83207 establishments in Meghalaya, engaged in different economic activities other than crop production and plantation. Number of establishments increased from 56497 in 1998 to 83207 in 2005 i.e. by 47.28% during the period. Among these establishments 79835 (95.95%) were engaged in non-agricultural activities while the rest 3372 (4.05%) in agricultural activities other than crop production and plantation. Of the total number of establishments 55122, (66.25%) were running establishments in rural areas and the remaining 28085 (33.75%) were located in urban areas. The detailed picture with regard to the number of establishments with urban and rural break-up is given in Table 2.1 below.

2.1.2 Own Account Establishments (OAE's) i.e. establishments without hired worker, generally establishments which are owned and operated with the help of household members only, numbering 37082 constituted about 44.57% of the total establishments. Establishments which employ hired workers on a regular basis were 46125 constitutes 55.43% of the total establishments. About 89.98% agricultural own account establishments were located in rural areas and only 10.02% in urban areas. Of the 46125 establishments with hired workers, 31028 were in rural areas and 15097 in urban areas.