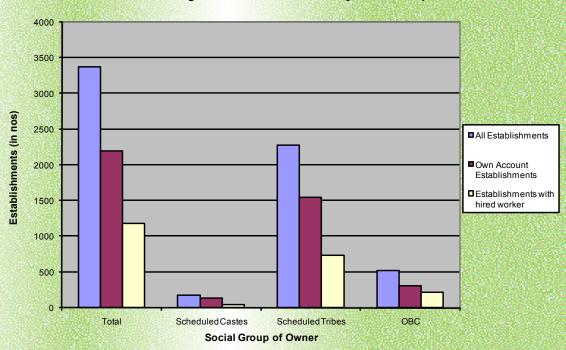

#### CHAPTER - 3

This chapter deals with the results of Fifth Economic Census 2005 pertaining to number and total employment in agricultural establishments both in own-account establishments and in establishments with hired workers. It also covers information on selected characteristics of establishments, ownership, social group of owner, size-class of total employment in the State.

2.1.2 Own Account Establishments (OAE's) i.e. establishments without hired worker, generally establishments which are owned and operated with the help of household members only, numbering 37082 constituted about 44.57% of the total establishments. Establishments which employ hired workers on a regular basis were 46125 constitutes 55.43% of the total establishments. About 89.98% agricultural own account establishments were located in rural areas and only 10.02% in urban areas. Of the 46125 establishments with hired workers, 31028 were in rural areas and 15097 in urban areas.