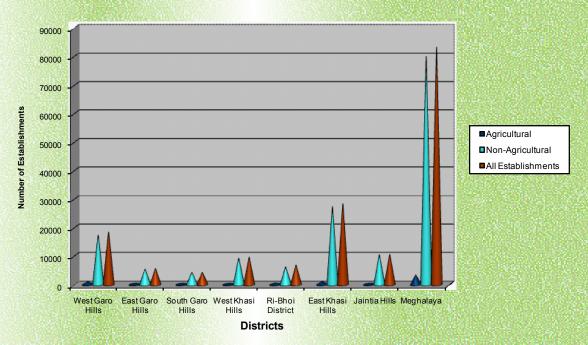

#### 2.1 All Establishments

2.1.1 As per the 2005 Economic Census, there were 83207 establishments in Meghalaya, engaged in different economic activities other than crop production and plantation. Number of establishments increased from 56497 in 1998 to 83207 in 2005 i.e. by 47.28% during the period. Among these establishments 79835 (95.95%) were engaged in non-agricultural activities while the rest 3372 (4.05%) in agricultural activities other than crop production and plantation. Of the total number of establishments 55122, (66.25%) were running establishments in rural areas and the remaining 28085 (33.75%) were located in urban areas. The detailed picture with regard to the number of establishments with urban and rural break-up is given in Table 2.1 below.

Table 2.1: Number of Establishments by Location and Type of Establishments

|   |     |                                             |        |       | SOURCE PROPERTY OF THE PARTY OF | ALC: NO THE REAL PROPERTY. | STATE OF THE PARTY OF THE PARTY. |
|---|-----|---------------------------------------------|--------|-------|--------------------------------------------------------------------------------------------------------------------------------------------------------------------------------------------------------------------------------------------------------------------------------------------------------------------------------------------------------------------------------------------------------------------------------------------------------------------------------------------------------------------------------------------------------------------------------------------------------------------------------------------------------------------------------------------------------------------------------------------------------------------------------------------------------------------------------------------------------------------------------------------------------------------------------------------------------------------------------------------------------------------------------------------------------------------------------------------------------------------------------------------------------------------------------------------------------------------------------------------------------------------------------------------------------------------------------------------------------------------------------------------------------------------------------------------------------------------------------------------------------------------------------------------------------------------------------------------------------------------------------------------------------------------------------------------------------------------------------------------------------------------------------------------------------------------------------------------------------------------------------------------------------------------------------------------------------------------------------------------------------------------------------------------------------------------------------------------------------------------------------|----------------------------|----------------------------------|
|   | SI. | ltem                                        | Urba   | an    | Rura                                                                                                                                                                                                                                                                                                                                                                                                                                                                                                                                                                                                                                                                                                                                                                                                                                                                                                                                                                                                                                                                                                                                                                                                                                                                                                                                                                                                                                                                                                                                                                                                                                                                                                                                                                                                                                                                                                                                                                                                                                                                                                                           | al                         | Combined                         |
| 1 | Vo. | item                                        | Number | %     | Number                                                                                                                                                                                                                                                                                                                                                                                                                                                                                                                                                                                                                                                                                                                                                                                                                                                                                                                                                                                                                                                                                                                                                                                                                                                                                                                                                                                                                                                                                                                                                                                                                                                                                                                                                                                                                                                                                                                                                                                                                                                                                                                         | %                          | Number                           |
|   | 1   | 2                                           | 3      | 4     | 5                                                                                                                                                                                                                                                                                                                                                                                                                                                                                                                                                                                                                                                                                                                                                                                                                                                                                                                                                                                                                                                                                                                                                                                                                                                                                                                                                                                                                                                                                                                                                                                                                                                                                                                                                                                                                                                                                                                                                                                                                                                                                                                              | 6                          | 7                                |
|   | 1.  | Number of Establishments                    |        |       |                                                                                                                                                                                                                                                                                                                                                                                                                                                                                                                                                                                                                                                                                                                                                                                                                                                                                                                                                                                                                                                                                                                                                                                                                                                                                                                                                                                                                                                                                                                                                                                                                                                                                                                                                                                                                                                                                                                                                                                                                                                                                                                                |                            |                                  |
|   |     | i) Agricultural                             | 433    | 12.84 | 2939                                                                                                                                                                                                                                                                                                                                                                                                                                                                                                                                                                                                                                                                                                                                                                                                                                                                                                                                                                                                                                                                                                                                                                                                                                                                                                                                                                                                                                                                                                                                                                                                                                                                                                                                                                                                                                                                                                                                                                                                                                                                                                                           | 87.16                      | 3372                             |
|   |     | ii) Non-Agricultural                        | 27652  | 34.64 | 52183                                                                                                                                                                                                                                                                                                                                                                                                                                                                                                                                                                                                                                                                                                                                                                                                                                                                                                                                                                                                                                                                                                                                                                                                                                                                                                                                                                                                                                                                                                                                                                                                                                                                                                                                                                                                                                                                                                                                                                                                                                                                                                                          | 65.36                      | 79835                            |
|   |     | iii)All Establishments                      | 28085  | 33.75 | 55122                                                                                                                                                                                                                                                                                                                                                                                                                                                                                                                                                                                                                                                                                                                                                                                                                                                                                                                                                                                                                                                                                                                                                                                                                                                                                                                                                                                                                                                                                                                                                                                                                                                                                                                                                                                                                                                                                                                                                                                                                                                                                                                          | 66.25                      | 83207                            |
|   | 2.  | Number of Own Account Establishments        |        |       |                                                                                                                                                                                                                                                                                                                                                                                                                                                                                                                                                                                                                                                                                                                                                                                                                                                                                                                                                                                                                                                                                                                                                                                                                                                                                                                                                                                                                                                                                                                                                                                                                                                                                                                                                                                                                                                                                                                                                                                                                                                                                                                                |                            |                                  |
|   |     | i) Agricultural                             | 220    | 10.02 | 1975                                                                                                                                                                                                                                                                                                                                                                                                                                                                                                                                                                                                                                                                                                                                                                                                                                                                                                                                                                                                                                                                                                                                                                                                                                                                                                                                                                                                                                                                                                                                                                                                                                                                                                                                                                                                                                                                                                                                                                                                                                                                                                                           | 89.98                      | 2195                             |
|   |     | ii) Non-Agricultural                        | 12768  | 36.60 | 22119                                                                                                                                                                                                                                                                                                                                                                                                                                                                                                                                                                                                                                                                                                                                                                                                                                                                                                                                                                                                                                                                                                                                                                                                                                                                                                                                                                                                                                                                                                                                                                                                                                                                                                                                                                                                                                                                                                                                                                                                                                                                                                                          | 63.40                      | 34887                            |
|   |     | iii)All Own Account<br>Establishments       | 12988  | 35.03 | 24094                                                                                                                                                                                                                                                                                                                                                                                                                                                                                                                                                                                                                                                                                                                                                                                                                                                                                                                                                                                                                                                                                                                                                                                                                                                                                                                                                                                                                                                                                                                                                                                                                                                                                                                                                                                                                                                                                                                                                                                                                                                                                                                          | 64.97                      | 37082                            |
|   | 3.  | Number of Establishments with hired workers |        |       |                                                                                                                                                                                                                                                                                                                                                                                                                                                                                                                                                                                                                                                                                                                                                                                                                                                                                                                                                                                                                                                                                                                                                                                                                                                                                                                                                                                                                                                                                                                                                                                                                                                                                                                                                                                                                                                                                                                                                                                                                                                                                                                                |                            |                                  |
|   |     | i) Agricultural                             | 213    | 18.10 | 964                                                                                                                                                                                                                                                                                                                                                                                                                                                                                                                                                                                                                                                                                                                                                                                                                                                                                                                                                                                                                                                                                                                                                                                                                                                                                                                                                                                                                                                                                                                                                                                                                                                                                                                                                                                                                                                                                                                                                                                                                                                                                                                            | 81.90                      | 1177                             |
|   |     | ii) Non-Agricultural                        | 14884  | 33.11 | 30064                                                                                                                                                                                                                                                                                                                                                                                                                                                                                                                                                                                                                                                                                                                                                                                                                                                                                                                                                                                                                                                                                                                                                                                                                                                                                                                                                                                                                                                                                                                                                                                                                                                                                                                                                                                                                                                                                                                                                                                                                                                                                                                          | 66.89                      | 44948                            |
|   |     | iii)All Establishments with hired workers   | 15097  | 32.73 | 31028                                                                                                                                                                                                                                                                                                                                                                                                                                                                                                                                                                                                                                                                                                                                                                                                                                                                                                                                                                                                                                                                                                                                                                                                                                                                                                                                                                                                                                                                                                                                                                                                                                                                                                                                                                                                                                                                                                                                                                                                                                                                                                                          | 67.27                      | 46125                            |