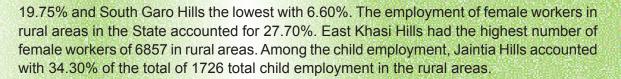

e 4.17 the total number of persons usually working in the non-agricultural establishments with hired worker in urban areas of the State was 89968. East Khasi Hills absorbed the maximum number of workers (58124) sharing 64.61% followed by West Garo Hills with 15072 (16.75%). The female employment registered 29.08% of the total employment in non-agricultural establishments with hired worker operating in urban areas of the State. East Khasi Hills again employed the highest percentage of 69.39% female employees of the total urban female employment in non-agricultural establishments with hired worker.
- 4.11.9. The total number of persons usually working in rural areas in non-agricultural establishments with hired worker were 102084 and out of which West Garo Hills registered the highest with



4.11.10. The Districtwise distribution of hired workers in non-agricultural establishments with hired worker by urban - rural breakup has been given in Table 4.18.

Table 4.18 :Districtwise Number of Hired Workers in Non-Agricultural Establishments with hired worker by Urban-Rural breakup.

| SI. | Districts        | Urk    | oan    | Ru     | ral    | Coml   | oined  |
|-----|------------------|--------|--------|--------|--------|--------|--------|
| No  | DISTRICTS        | Number | %      | Number | %      | Number | %      |
| 1   | 2                | 3      | 4      | 5      | 6      | 7      | 8      |
| 1   | West Garo Hills  | 12727  | 16.37  | 17045  | 19.62  | 29772  | 18.08  |
| 2   | East Garo Hills  | 4782   | 6.15   | 6270   | 7.22   | 11052  | 6.71   |
| 3   | South Garo H