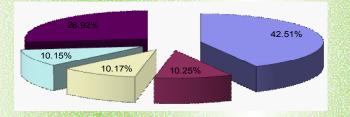

- 2.3 Non-Agricultural Establishments by major activity groups.
- 2.3.1 The activity wise distribution of non-agricultural establishments which were grouped into 17 major activity groups, by type of establishments and by location is presented in Table 2.3. It has revealed that 'Retail Trade', 'Education', 'Restaurants & Hotels', 'Community and Social Personal Services' were the foremost important activity groups from the point of view of the number of establishments in the State, enjoying a major share of 73.08% of the total non-agricultural establishments in the State. The activity groups 'Retail Trade' surpassed all other groups with 42.51% share. This was followed by activity groups 'Education', 'Restaurants & Hotels', and 'Community and Social Personal Services' activity accounting10.25%, 10.17% and 10.15% respectively of the total non-agricultural establishments.