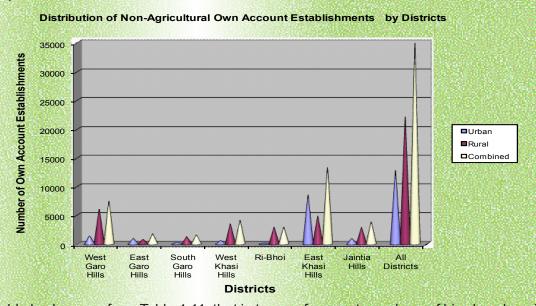

#### 2.1 All Establishments

2.1.1 As per the 2005 Economic Census, there were 83207 establishments in Meghalaya, engaged in different economic activities other than crop production and plantation. Number of establishments increased from 56497 in 1998 to 83207 in 2005 i.e. by 47.28% during the period. Among these establishments 79835 (95.95%) were engaged in non-agricultural activities while the rest 3372 (4.05%) in agricultural activities other than crop production and plantation. Of the total number of establishments 55122, (66.25%) were running establishments in rural areas and the remaining 28085 (33.75%) were located in urban areas. The detailed picture with regard to the number of establishments with urban and rural break-up is given in Table 2.1 below.

Table 2.1: Number of Establishments by Location and Type of Establishments

|   |     |                                             |        |       | SOURCE PROPERTY OF THE PARTY OF | ALC: NO THE REAL PROPERTY. | STATE OF THE PARTY OF THE PARTY. |
|---|-----|---------------------------------------------|--------|-------|--------------------------------------------------------------------------------------------------------------------------------------------------------------------------------------------------------------------------------------------------------------------------------------------------------------------------------------------------------------------------------------------------------------------------------------------------------------------------------------------------------------------------------------------------------------------------------------------------------------------------------------------------------------------------------------------------------------------------------------------------------------------------------------------------------------------------------------------------------------------------------------------------------------------------------------------------------------------------------------------------------------------------------------------------------------------------------------------------------------------------------------------------------------------------------------------------------------------------------------------------------------------------------------------------------------------------------------------------------------------------------------------------------------------------------------------------------------------------------------------------------------------------------------------------------------------------------------------------------------------------------------------------------------------------------------------------------------------------------------------------------------------------------------------------------------------------------------------------------------------------------------------------------------------------------------------------------------------------------------------------------------------------------------------------------------------------------------------------------------------------------|----------------------------|----------------------------------|
|   | SI. | ltem                                        | Urba   | an    | Rura                                                                                                                                                                                                                                                                                                                                                                                                                                                                                                                                                                                                                                                                                                                                                                                                                                                                                                                                                                                                                                                                                                                                                                                                                                                                                                                                                                                                                                                                                                                                                                                                                                                                                                                                                                                                                                                                                                                                                                                                                                                                                                                           | al                         | Combined                         |
| 1 | Vo. | item                                        | Number | %     | Number                                                                                                                                                                                                                                                                                                                                                                                                                                                                                                                                                                                                                                                                                                                                                                                                                                                                                                                                                                                                                                                                                                                                                                                                                                                                                                                                                                                                                                                                                                                                                                                                                                                                                                                                                                                                                                                                                                                                                                                                                                                                                                                         | %                          | Number                           |
|   | 1   | 2                                           | 3      | 4     | 5                                                                                                                                                                                                                                                                                                                                                                                                                                                                                                                                                                                                                                                                                                                                                                                                                                                                                                                                                                                                                                                                                                                                                                                                                                                                                                                                                                                                                                                                                                                                                                                                                                                                                                                                                                                                                                                                                                                                                                                                                                                                                                                              | 6                          | 7                                |
|   | 1.  | Number of Establishments                    |        |       |                                                                                                                                                                                                                                                                                                                                                                                                                                                                                                                                                                                                                                                                                                                                                                                                                                                                                                                                                                                                                                                                                                                                                                                                                                                                                                                                                                                                                                                                                                                                                                                                                                                                                                                                                                                                                                                                                                                                                                                                                                                                                                                                |                            |                                  |
|   |     | i) Agricultural                             | 433    | 12.84 | 2939                                                                                                                                                                                                                                                                                                                                                                                                                                                                                                                                                                                                                                                                                                                                                                                                                                                                                                                                                                                                                                                                                                                                                                                                                                                                                                                                                                                                                                                                                                                                                                                                                                                                                                                                                                                                                                                                                                                                                                                                                                                                                                                           | 87.16                      | 3372                             |
|   |     | ii) Non-Agricultural                        | 27652  | 34.64 | 52183                                                                                                                                                                                                                                                                                                                                                                                                                                                                                                                                                                                                                                                                                                                                                                                                                                                                                                                                                                                                                                                                                                                                                                                                                                                                                                                                                                                                                                                                                                                                                                                                                                                                                                                                                                                                                                                                                                                                                                                                                                                                                                                          | 65.36                      | 79835                            |
|   |     | iii)All Establishments                      | 28085  | 33.75 | 55122                                                                                                                                                                                                                                                                                                                                                                                                                                                                                                                                                                                                                                                                                                                                                                                                                                                                                                                                                                                                                                                                                                                                                                                                                                                                                                                                                                                                                                                                                                                                                                                                                                                                                                                                                                                                                                                                                                                                                                                                                                                                                                                          | 66.25                      | 83207                            |
|   | 2.  | Number of Own Account Establishments        |        |       |                                                                                                                                                                                                                                                                                                                                                                                                                                                                                                                                                                                                                                                                                                                                                                                                                                                                                                                                                                                                                                                                                                                                                                                                                                                                                                                                                                                                                                                                                                                                                                                                                                                                                                                                                                                                                                                                                                                                                                                                                                                                                                                                |                            |                                  |
|   |     | i) Agricultural                             | 220    | 10.02 | 1975                                                                                                                                                                                                                                                                                                                                                                                                                                                                                                                                                                                                                                                                                                                                                                                                                                                                                                                                                                                                                                                                                                                                                                                                                                                                                                                                                                                                                                                                                                                                                                                                                                                                                                                                                                                                                                                                                                                                                                                                                                                                                                                           | 89.98                      | 2195                             |
|   |     | ii) Non-Agricultural                        | 12768  | 36.60 | 22119                                                                                                                                                                                                                                                                                                                                                                                                                                                                                                                                                                                                                                                                                                                                                                                                                                                                                                                                                                                                                                                                                                                                                                                                                                                                                                                                                                                                                                                                                                                                                                                                                                                                                                                                                                                                                                                                                                                                                                                                                                                                                                                          | 63.40                      | 34887                            |
|   |     | iii)All Own Account<br>Establishments       | 12988  | 35.03 | 24094                                                                                                                                                                                                                                                                                                                                                                                                                                                                                                                                                                                                                                                                                                                                                                                                                                                                                                                                                                                                                                                                                                                                                                                                                                                                                                                                                                                                                                                                                                                                                                                                                                                                                                                                                                                                                                                                                                                                                                                                                                                                                                                          | 64.97                      | 37082                            |
|   | 3.  | Number of Establishments with hired workers |        |       |                                                                                                                                                                                                                                                                                                                                                                                                                                                                                                                                                                                                                                                                                                                                                                                                                                                                                                                                                                                                                                                                                                                                                                                                                                                                                                                                                                                                                                                                                                                                                                                                                                                                                                                                                                                                                                                                                                                                                                                                                                                                                                                                |                            |                                  |
|   |     | i) Agricultural                             | 213    | 18.10 | 964                                                                                                                                                                                                                                                                                                                                                                                                                                                                                                                                                                                                                                                                                                                                                                                                                                                                                                                                                                                                                                                                                                                                                                                                                                                                                                                                                                                                                                                                                                                                                                                                                                                                                                                                                                                                                                                                                                                                                                                                                                                                                                                            | 81.90                      | 1177                             |
|   |     | ii) Non-Agricultural                        | 14884  | 33.11 | 30064                                                                                                                                                                                                                                                                                                                                                                                                                                                                                                                                                                                                                                                                                                                                                                                                                                                                                                                                                                                                                                                                                                                                                                                                                                                                                                                                                                                                                                                                                                                                                                                                                                                                                                                                                                                                                                                                                                                                                                                                                                                                                                                          | 66.89                      | 44948                            |
|   |     | iii)All Establishments with hired workers   | 15097  | 32.73 | 31028                                                                                                                                                                                                                                                                                                                                                                                                                                                                                                                                                                                                                                                                                                                                                                                                                                                                                                                                                                                                                                                                                                                                                                                                                                                                                                                                                                                                                                                                                                                                                                                                                                                                                                                                                                                                                                                                                                                                                                                                                                                                                                                          | 67.27                      | 46125                            |