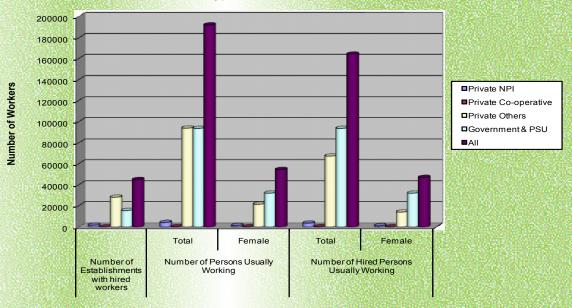

Table 2.1: Number of Establishments by Location and Type of Establishments

|   |     |                                             |        |       | SOURCE PROPERTY OF THE PARTY OF | ALC: NO THE REAL PROPERTY. | STATE OF THE PARTY OF THE PARTY. |
|---|-----|---------------------------------------------|--------|-------|--------------------------------------------------------------------------------------------------------------------------------------------------------------------------------------------------------------------------------------------------------------------------------------------------------------------------------------------------------------------------------------------------------------------------------------------------------------------------------------------------------------------------------------------------------------------------------------------------------------------------------------------------------------------------------------------------------------------------------------------------------------------------------------------------------------------------------------------------------------------------------------------------------------------------------------------------------------------------------------------------------------------------------------------------------------------------------------------------------------------------------------------------------------------------------------------------------------------------------------------------------------------------------------------------------------------------------------------------------------------------------------------------------------------------------------------------------------------------------------------------------------------------------------------------------------------------------------------------------------------------------------------------------------------------------------------------------------------------------------------------------------------------------------------------------------------------------------------------------------------------------------------------------------------------------------------------------------------------------------------------------------------------------------------------------------------------------------------------------------------------------|----------------------------|----------------------------------|
|   | SI. | ltem                                        | Urba   | an    | Rura                                                                                                                                                                                                                                                                                                                                                                                                                                                                                                                                                                                                                                                                                                                                                                                                                                                                                                                                                                                                                                                                                                                                                                                                                                                                                                                                                                                                                                                                                                                                                                                                                                                                                                                                                                                                                                                                                                                                                                                                                                                                                                                           | al                         | Combined                         |
| 1 | Vo. | item                                        | Number | %     | Number                                                                                                                                                                                                                                                                                                                                                                                                                                                                                                                                                                                                                                                                                                                                                                                                                                                                                                                                                                                                                                                                                                                                                                                                                                                                                                                                                                                                                                                                                                                                                                                                                                                                                                                                                                                                                                                                                                                                                                                                                                                                                                                         | %                          | Number                           |
|   | 1   | 2                                           | 3      | 4     | 5                                                                                                                                                                                                                                                                                                                                                                                                                                                                                                                                                                                                                                                                                                                                                                                                                                                                                                                                                                                                                                                                                                                                                                                                                                                                                                                                                                                                                                                                                                                                                                                                                                                                                                                                                                                                                                                                                                                                                                                                                                                                                                                              | 6                          | 7                                |
|   | 1.  | Number of Establishments                    |        |       |                                                                                                                                                                                                                                                                                                                                                                                                                                                                                                                                                                                                                                                                                                                                                                                                                                                                                                                                                                                                                                                                                                                                                                                                                                                                                                                                                                                                                                                                                                                                                                                                                                                                                                                                                                                                                                                                                                                                                                                                                                                                                                                                |                            |                                  |
|   |     | i) Agricultural                             | 433    | 12.84 | 2939                                                                                                                                                                                                                                                                                                                                                                                                                                                                                                                                                                                                                                                                                                                                                                                                                                                                                                                                                                                                                                                                                                                                                                                                                                                                                                                                                                                                                                                                                                                                                                                                                                                                                                                                                                                                                                                                                                                                                                                                                                                                                                                           | 87.16                      | 3372                             |
|   |     | ii) Non-Agricultural                        | 27652  | 34.64 | 52183                                                                                                                                                                                                                                                                                                                                                                                                                                                                                                                                                                                                                                                                                                                                                                                                                                                                                                                                                                                                                                                                                                                                                                                                                                                                                                                                                                                                                                                                                                                                                                                                                                                                                                                                                                                                                                                                                                                                                                                                                                                                                                                          | 65.36                      | 79835                            |
|   |     | iii)All Establishments                      | 28085  | 33.75 | 55122                                                                                                                                                                                                                                                                                                                                                                                                                                                                                                                                                                                                                                                                                                                                                                                                                                                                                                                                                                                                                                                                                                                                                                                                                                                                                                                                                                                                                                                                                                                                                                                                                                                                                                                                                                                                                                                                                                                                                                                                                                                                                                                          | 66.25                      | 83207                            |
|   | 2.  | Number of Own Account Establishments        |        |       |                                                                                                                                                                                                                                                                                                                                                                                                                                                                                                                                                                                                                                                                                                                                                                                                                                                                                                                                                                                                                                                                                                                                                                                                                                                                                                                                                                                                                                                                                                                                                                                                                                                                                                                                                                                                                                                                                                                                                                                                                                                                                                                                |                            |                                  |
|   |     | i) Agricultural                             | 220    | 10.02 | 1975                                                                                                                                                                                                                                                                                                                                                                                                                                                                                                                                                                                                                                                                                                                                                                                                                                                                                                                                                                                                                                                                                                                                                                                                                                                                                                                                                                                                                                                                                                                                                                                                                                                                                                                                                                                                                                                                                                                                                                                                                                                                                                                           | 89.98                      | 2195                             |
|   |     | ii) Non-Agricultural                        | 12768  | 36.60 | 22119                                                                                                                                                                                                                                                                                                                                                                                                                                                                                                                                                                                                                                                                                                                                                                                                                                                                                                                                                                                                                                                                                                                                                                                                                                                                                                                                                                                                                                                                                                                                                                                                                                                                                                                                                                                                                                                                                                                                                                                                                                                                                                                          | 63.40                      | 34887                            |
|   |     | iii)All Own Account<br>Establishments       | 12988  | 35.03 | 24094                                                                                                                                                                                                                                                                                                                                                                                                                                                                                                                                                                                                                                                                                                                                                                                                                                                                                                                                                                                                                                                                                                                                                                                                                                                                                                                                                                                                                                                                                                                                                                                                                                                                                                                                                                                                                                                                                                                                                                                                                                                                                                                          | 64.97                      | 37082                            |
|   | 3.  | Number of Establishments with hired workers |        |       |                                                                                                                                                                                                                                                                                                                                                                                                                                                                                                                                                                                                                                                                                                                                                                                                                                                                                                                                                                                                                                                                                                                                                                                                                                                                                                                                                                                                                                                                                                                                                                                                                                                                                                                                                                                                                                                                                                                                                                                                                                                                                                                                |                            |                                  |
|   |     | i) Agricultural                             | 213    | 18.10 | 964                                                                                                                                                                                                                                                                                                                                                                                                                                                                                                                                                                                                                                                                                                                                                                                                                                                                                                                                                                                                                                                                                                                                                                                                                                                                                                                                                                                                                                                                                                                                                                                                                                                                                                                                                                                                                                                                                                                                                                                                                                                                                                                            | 81.90                      | 1177                             |
|   |     | ii) Non-Agricultural                        | 14884  | 33.11 | 30064                                                                                                                                                                                                                                                                                                                                                                                                                                                                                                                                                                                                                                                                                                                                                                                                                                                                                                                                                                                                                                                                                                                                                                                                                                                                                                                                                                                                                                                                                                                                                                                                                                                                                                                                                                                                                                                                                                                                                                                                                                                                                                                          | 66.89                      | 44948                            |
|   |     | iii)All Establishments with hired workers   | 15097  | 32.73 | 31028                                                                                                                                                                                                                                                                                                                                                                                                                                                                                                                                                                                                                                                                                                                                                                                                                                                                                                                                                                                                                                                                                                                                                                                                                                                                                                                                                                                                                                                                                                                                                                                                                                                                                                                                                                                                                                                                                                                                                                                                                                                                                                                          | 67.27                      | 46125                            |

#### **Establishments**

Table 2.2: Number of Workers by location & by type of Establishments

| SI. |                                 | Urba                                | an       | Rur         | al        | Combined |  |
|-----|---------------------------------|-------------------------------------|----------|-------------|-----------|----------|--|
| No. | Item                            | Number                              | %        | Number      | %         | Number   |  |
| 1   | 2                               | 3                                   | 4        | 5           | 6         | 7        |  |
| 1   | Number of persons usually w     | orking in                           | Agricul  | tural Estab | olishmen  | its      |  |
|     | i) Adult Male                   | 973                                 | 19.15    | 4103        | 80.83     | 5076     |  |
|     | ii) Adult Female                | 230                                 | 12.95    | 1546        | 87.05     | 1776     |  |
|     | iii) Total (including Children) | 1225                                | 16.50    | 6197        | 83.50     | 7422     |  |
| 2   | Number of persons usually w     | orking in                           | All Esta | blishment   | s         |          |  |
|     | i) Adult Male                   | 73390                               | 44.12    | 92964       | 55.88     | 166354   |  |
|     | ii) Adult Female                | 32289                               | 44.53    | 40215       | 55.47     | 72504    |  |
|     | iii) Total (including Children) | 106097                              | 43.78    | 136245      | 56.22     | 242342   |  |
| 3   | Number of hired persons usu     | ually working in All Establishments |          |             |           |          |  |
|     | i) Adult Male                   | 55054                               | 46.72    | 62768       | 53.27     | 117822   |  |
|     | ii) Adult Female                | 23081                               | 48.70    | 24310       | 51.30     | 47391    |  |
|     | iii) Total (including Children) | 78353                               | 46.92    | 88628       | 53.08     | 166981   |  |
| 4   | Number of persons usually w     | orking in                           | Establis | shments w   | ith hired | workers  |  |
|     | i) Adult Male                   | 64271                               | 46.45    | 74077       | 53.54     | 138348   |  |
|     | ii) Adult Female                | 26299                               | 47.65    | 28894       | 52.35     | 55193    |  |
|     | iii) Total (including Children) | 90837                               | 46.43    | 104821      | 53.57     | 195658   |  |