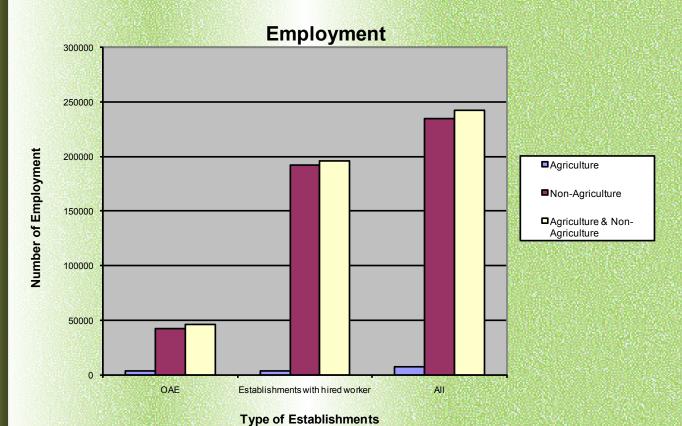

#### 2.2 Employment

2.2.1 Location-wise details of the employment in different types of establishments are presented in Table 2.2. Total number of persons working in all establishments was 2,42,342, of which about 56.22% were working in rural areas and 43.78% in urban areas, about 96.94% of total employment in non-agricultural establishments and only 3.06% were engaged in agricultural activities. Of the total employment, 46684 persons were engaged in own-account establishments while the rest 195658 in establishments with hired worker.

#### **Establishments**

Table 2.2: Number of Workers by location & by type of Establishments

| SI. |                                 | Urba                                | an       | Rur         | al        | Combined |  |
|-----|---------------------------------|-------------------------------------|----------|-------------|-----------|----------|--|
| No. | Item                            | Number                              | %        | Number      | %         | Number   |  |
| 1   | 2                               | 3                                   | 4        | 5           | 6         | 7        |  |
| 1   | Number of persons usually w     | orking in                           | Agricul  | tural Estab | olishmen  | its      |  |
|     | i) Adult Male                   | 973                                 | 19.15    | 4103        | 80.83     | 5076     |  |
|     | ii) Adult Female                | 230                                 | 12.95    | 1546        | 87.05     | 1776     |  |
|     | iii) Total (including Children) | 1225                                | 16.50    | 6197        | 83.50     | 7422     |  |
| 2   | Number of persons usually w     | orking in                           | All Esta | blishment   | s         |          |  |
|     | i) Adult Male                   | 73390                               | 44.12    | 92964       | 55.88     | 166354   |  |
|     | ii) Adult Female                | 32289                               | 44.53    | 40215       | 55.47     | 72504    |  |
|     | iii) Total (including Children) | 106097                              | 43.78    | 136245      | 56.22     | 242342   |  |
| 3   | Number of hired persons usu     | ually working in All Establishments |          |             |           |          |  |
|     | i) Adult Male                   | 55054                               | 46.72    | 62768       | 53.27     | 117822   |  |
|     | ii) Adult Female                | 23081                               | 48.70    | 24310       | 51.30     | 47391    |  |
|     | iii) Total (including Children) | 78353                               | 46.92    | 88628       | 53.08     | 166981   |  |
| 4   | Number of persons usually w     | orking in                           | Establis | shments w   | ith hired | workers  |  |
|     | i) Adult Male                   | 64271                               | 46.45    | 74077       | 53.54     | 138348   |  |
|     | ii) Adult Female                | 26299                               | 47.65    | 28894       | 52.35     | 55193    |  |
|     | iii) Total (including Children) | 90837                               | 46.43    | 104821      | 53.57     | 195658   |  |

- 2.2.2 The share of non-agricultural employment in the total urban employment was 98.85% (104872) and 95.45% (130048) in the total rural employment. The proportion of non-agricultural employment between rural and urban areas was to the tune of 55:45. In agricultural sector as a whole, the number of persons employed by urban establishments was only 16.50% of the total employment for all agricultural establishments.
- 2.2.3 Hired labour comprising 166981 persons, formed a sizeable proportion 68.90% of the total employment. About 73.85% of the total employment in urban areas and 65.05% of the total rural employment were hired labour.
- 2.2.4 Female employment numbering 72504 constituted 29.92% of total employment. The corresponding percentage in urban and rural areas was 30.43% and 29.52% respectively. Among the hired workers, 47391 or 28.38% were females. Of the total employment of 46684 in own account establishments, 37.08% were females.