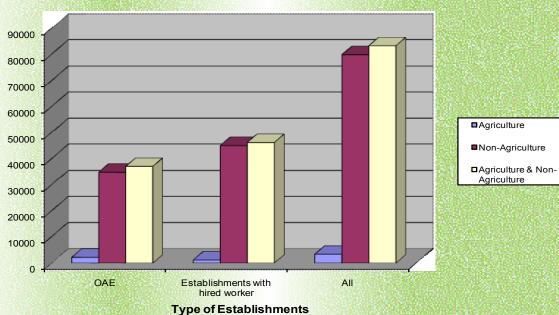

#### 2.1 All Establishments

2.1.1 As per the 2005 Economic Census, there were 83207 establishments in Meghalaya, engaged in different economic activities other than crop production and plantation. Number of establishments increased from 56497 in 1998 to 83207 in 2005 i.e. by 47.28% during the period. Among these establishments 79835 (95.95%) were engaged in non-agricultural activities while the rest 3372 (4.05%) in agricultural activities other than crop production and plantation. Of the total number of establishments 55122, (66.25%) were running establishments in rural areas and the remaining 28085 (33.75%) were located in urban areas. The detailed picture with regard to the number of establishments with urban and rural break-up is given in Table 2.1 below.

Table 2.1: Number of Establishments by Location and Type of Establishments

|   |     |                                             |        |       | SOURCE PROPERTY OF THE PARTY OF | ALC: NO THE REAL PROPERTY. | STATE OF THE PARTY OF THE PARTY. |
|---|-----|---------------------------------------------|--------|-------|--------------------------------------------------------------------------------------------------------------------------------------------------------------------------------------------------------------------------------------------------------------------------------------------------------------------------------------------------------------------------------------------------------------------------------------------------------------------------------------------------------------------------------------------------------------------------------------------------------------------------------------------------------------------------------------------------------------------------------------------------------------------------------------------------------------------------------------------------------------------------------------------------------------------------------------------------------------------------------------------------------------------------------------------------------------------------------------------------------------------------------------------------------------------------------------------------------------------------------------------------------------------------------------------------------------------------------------------------------------------------------------------------------------------------------------------------------------------------------------------------------------------------------------------------------------------------------------------------------------------------------------------------------------------------------------------------------------------------------------------------------------------------------------------------------------------------------------------------------------------------------------------------------------------------------------------------------------------------------------------------------------------------------------------------------------------------------------------------------------------------------|----------------------------|----------------------------------|
|   | SI. | ltem                                        | Urba   | an    | Rura                                                                                                                                                                                                                                                                                                                                                                                                                                                                                                                                                                                                                                                                                                                                                                                                                                                                                                                                                                                                                                                                                                                                                                                                                                                                                                                                                                                                                                                                                                                                                                                                                                                                                                                                                                                                                                                                                                                                                                                                                                                                                                                           | al                         | Combined                         |
| 1 | Vo. | item                                        | Number | %     | Number                                                                                                                                                                                                                                                                                                                                                                                                                                                                                                                                                                                                                                                                                                                                                                                                                                                                                                                                                                                                                                                                                                                                                                                                                                                                                                                                                                                                                                                                                                                                                                                                                                                                                                                                                                                                                                                                                                                                                                                                                                                                                                                         | %                          | Number                           |
|   | 1   | 2                                           | 3      | 4     | 5                                                                                                                                                                                                                                                                                                                                                                                                                                                                                                                                                                                                                                                                                                                                                                                                                                                                                                                                                                                                                                                                                                                                                                                                                                                                                                                                                                                                                                                                                                                                                                                                                                                                                                                                                                                                                                                                                                                                                                                                                                                                                                                              | 6                          | 7                                |
|   | 1.  | Number of Establishments                    |        |       |                                                                                                                                                                                                                                                                                                                                                                                                                                                                                                                                                                                                                                                                                                                                                                                                                                                                                                                                                                                                                                                                                                                                                                                                                                                                                                                                                                                                                                                                                                                                                                                                                                                                                                                                                                                                                                                                                                                                                                                                                                                                                                                                |                            |                                  |
|   |     | i) Agricultural                             | 433    | 12.84 | 2939                                                                                                                                                                                                                                                                                                                                                                                                                                                                                                                                                                                                                                                                                                                                                                                                                                                                                                                                                                                                                                                                                                                                                                                                                                                                                                                                                                                                                                                                                                                                                                                                                                                                                                                                                                                                                                                                                                                                                                                                                                                                                                                           | 87.16                      | 3372                             |
|   |     | ii) Non-Agricultural                        | 27652  | 34.64 | 52183                                                                                                                                                                                                                                                                                                                                                                                                                                                                                                                                                                                                                                                                                                                                                                                                                                                                                                                                                                                                                                                                                                                                                                                                                                                                                                                                                                                                                                                                                                                                                                                                                                                                                                                                                                                                                                                                                                                                                                                                                                                                                                                          | 65.36                      | 79835                            |
|   |     | iii)All Establishments                      | 28085  | 33.75 | 55122                                                                                                                                                                                                                                                                                                                                                                                                                                                                                                                                                                                                                                                                                                                                                                                                                                                                                                                                                                                                                                                                                                                                                                                                                                                                                                                                                                                                                                                                                                                                                                                                                                                                                                                                                                                                                                                                                                                                                                                                                                                                                                                          | 66.25                      | 83207                            |
|   | 2.  | Number of Own Account Establishments        |        |       |                                                                                                                                                                                                                                                                                                                                                                                                                                                                                                                                                                                                                                                                                                                                                                                                                                                                                                                                                                                                                                                                                                                                                                                                                                                                                                                                                                                                                                                                                                                                                                                                                                                                                                                                                                                                                                                                                                                                                                                                                                                                                                                                |                            |                                  |
|   |     | i) Agricultural                             | 220    | 10.02 | 1975                                                                                                                                                                                                                                                                                                                                                                                                                                                                                                                                                                                                                                                                                                                                                                                                                                                                                                                                                                                                                                                                                                                                                                                                                                                                                                                                                                                                                                                                                                                                                                                                                                                                                                                                                                                                                                                                                                                                                                                                                                                                                                                           | 89.98                      | 2195                             |
|   |     | ii) Non-Agricultural                        | 12768  | 36.60 | 22119                                                                                                                                                                                                                                                                                                                                                                                                                                                                                                                                                                                                                                                                                                                                                                                                                                                                                                                                                                                                                                                                                                                                                                                                                                                                                                                                                                                                                                                                                                                                                                                                                                                                                                                                                                                                                                                                                                                                                                                                                                                                                                                          | 63.40                      | 34887                            |
|   |     | iii)All Own Account<br>Establishments       | 12988  | 35.03 | 24094                                                                                                                                                                                                                                                                                                                                                                                                                                                                                                                                                                                                                                                                                                                                                                                                                                                                                                                                                                                                                                                                                                                                                                                                                                                                                                                                                                                                                                                                                                                                                                                                                                                                                                                                                                                                                                                                                                                                                                                                                                                                                                                          | 64.97                      | 37082                            |
|   | 3.  | Number of Establishments with hired workers |        |       |                                                                                                                                                                                                                                                                                                                                                                                                                                                                                                                                                                                                                                                                                                                                                                                                                                                                                                                                                                                                                                                                                                                                                                                                                                                                                                                                                                                                                                                                                                                                                                                                                                                                                                                                                                                                                                                                                                                                                                                                                                                                                                                                |                            |                                  |
|   |     | i) Agricultural                             | 213    | 18.10 | 964                                                                                                                                                                                                                                                                                                                                                                                                                                                                                                                                                                                                                                                                                                                                                                                                                                                                                                                                                                                                                                                                                                                                                                                                                                                                                                                                                                                                                                                                                                                                                                                                                                                                                                                                                                                                                                                                                                                                                                                                                                                                                                                            | 81.90                      | 1177                             |
|   |     | ii) Non-Agricultural                        | 14884  | 33.11 | 30064                                                                                                                                                                                                                                                                                                                                                                                                                                                                                                                                                                                                                                                                                                                                                                                                                                                                                                                                                                                                                                                                                                                                                                                                                                                                                                                                                                                                                                                                                                                                                                                                                                                                                                                                                                                                                                                                                                                                                                                                                                                                                                                          | 66.89                      | 44948                            |
|   |     | iii)All Establishments with hired workers   | 15097  | 32.73 | 31028                                                                                                                                                                                                                                                                                                                                                                                                                                                                                                                                                                                                                                                                                                                                                                                                                                                                                                                                                                                                                                                                                                                                                                                                                                                                                                                                                                                                                                                                                                                                                                                                                                                                                                                                                                                                                                                                                                                                                                                                                                                                                                                          | 67.27                      | 46125                            |

2.1.2 Own Account Establishments (OAE's) i.e. establishments without hired worker, generally establishments which are owned and operated with the help of household members only, numbering 37082 constituted about 44.57% of the total establishments. Establishments which employ hired workers on a regular basis were 46125 constitutes 55.43% of the total establishments. About 89.98% agricultural own account establishments were located in rural areas and only 10.02% in urban areas. Of the 46125 establishments with hired workers, 31028 were in rural areas and 15097 in urban areas.