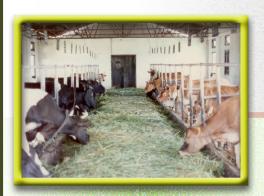

- (i) Agricultural enterprise/establishment: It is defined as one engaged in livestock production, agricultural services, hunting, trapping and game propagation, forestry and logging and fishing.
- (ii) Non-agricultural enterprise/establishment :- Enterprise/establishment engaged in all other activities will be termed as non-agricultural enterprise/establishment.
- (iii) Own Account Enterprise/Establishment :- An enterprise/establishment run by household members only without employing any hired worker.
- (iv) Establishments with hired worker: In this case, if number of employees were six or more, then it is a directory establishment, and if the number of employees is less than six, then it is a non-directory establishment.
- (v) Establishments without premises: All establishments that carry on their activities in the open or outside any census building/house, such as roadside vending, hawking, etc. are generally treated as establishments without premises.